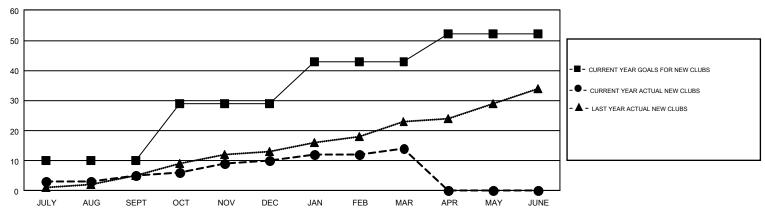

## GOALS AND ACTUAL NEW CLUBS CUMULATIVE

## GMT Constitutional Area 1, Group F

GMT: JOE AL PICONE

REPORT DOES NOT INCLUDE CLUBS IN UNDISTRICTED AREAS.

| Clubs         |               |             |               | Members               |                           |                         |                                              |  |
|---------------|---------------|-------------|---------------|-----------------------|---------------------------|-------------------------|----------------------------------------------|--|
|               | RESULTS FO    | R 2017-2018 |               | RESULTS FOR 2017-2018 |                           |                         |                                              |  |
| QUARTER       | NEW CLUB GOAL | NEW CLUBS   | DROPPED CLUBS | QUARTER               | MEMBER GROWTH NET<br>GOAL | MEMBER GROWTH<br>ACTUAL | DROPPED MEMBERS ACTUAL (including transfers) |  |
| JULY/AUG/SEPT | 10            | 5           | 16            | JULY/AUG/SEPT         | 220                       | 1,395                   | 2,054                                        |  |
| OCT/NOV/DEC   | 19            | 5           | 25            | OCT/NOV/DEC           | 568                       | 1,278                   | 1,866                                        |  |
| JAN/FEB/MAR   | 14            | 4           | 9             | JAN/FEB/MAR           | 480                       | 1,545                   | 1,620                                        |  |
| APR/MAY/JUNE  | 9             | 0           | 0             | APR/MAY/JUNE          | 265                       | 0                       | 0                                            |  |