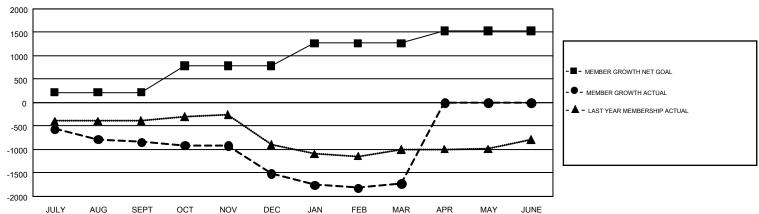

## GOALS AND ACTUAL MEMBERS CUMULATIVE

| DROPPED CLUBS: 50              |       | 923 CLUBS OF 1,653 ADDED 1 OR | GENDER DISTRIBUTION             |                 |       |
|--------------------------------|-------|-------------------------------|---------------------------------|-----------------|-------|
|                                |       | MORE NEW MEMBERS              | MALE                            | 30,216 (67.52%) |       |
|                                |       | 1                             | FEMALE                          | 14,536 (32.48%) |       |
| DROPPED MEMBERS                |       |                               |                                 |                 |       |
| DECEASED                       | 428   | CLICK HERE FOR CUMULATIVE     | TOTAL FAMILY UNIT MEMBERS       |                 | 6,995 |
| CLUB CANCELLED 298 OTHER 4,812 |       | MEMBERSHIP DATA               | FAMILY MEMBERS PAYING HALF DUES |                 |       |
|                                |       |                               |                                 |                 | 3,583 |
| TOTAL                          | 5,538 |                               |                                 |                 |       |

## GMT Constitutional Area 1, Group F

GMT: JOE AL PICONE

REPORT DOES NOT INCLUDE CLUBS IN UNDISTRICTED AREAS.

| Clubs         |               |             |               | Members               |                           |                         |                                              |  |
|---------------|---------------|-------------|---------------|-----------------------|---------------------------|-------------------------|----------------------------------------------|--|
|               | RESULTS FO    | R 2017-2018 |               | RESULTS FOR 2017-2018 |                           |                         |                                              |  |
| QUARTER       | NEW CLUB GOAL | NEW CLUBS   | DROPPED CLUBS | QUARTER               | MEMBER GROWTH NET<br>GOAL | MEMBER GROWTH<br>ACTUAL | DROPPED MEMBERS ACTUAL (including transfers) |  |
| JULY/AUG/SEPT | 10            | 5           | 16            | JULY/AUG/SEPT         | 220                       | 1,395                   | 2,054                                        |  |
| OCT/NOV/DEC   | 19            | 5           | 25            | OCT/NOV/DEC           | 568                       | 1,278                   | 1,866                                        |  |
| JAN/FEB/MAR   | 14            | 4           | 9             | JAN/FEB/MAR           | 480                       | 1,545                   | 1,620                                        |  |
| APR/MAY/JUNE  | 9             | 0           | 0             | APR/MAY/JUNE          | 265                       | 0                       | 0                                            |  |